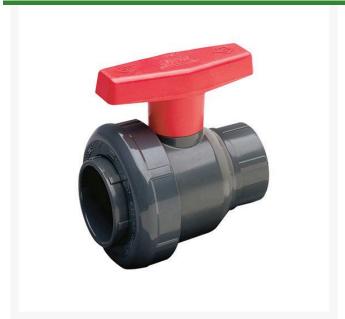

## 1-1/2 PVC Se Ball Valve (Soc) EPDM

RG2422015G

## **Details**

This quarter-turn shut off valve is widely chosen for heavy duty use in industrial & chemical, turf & irrigation, and pool & spa applications. Available in IPS sizes 1/2" through 4" with choice of socket or threaded end connectors. Pressure Rating @ 73F (23C), Water 1/2" - 2" 235 psi. 3" - 4" 150 psi. Maximum Service Temperature PVC = 140F (60C); Temperature/Pressure De-ratings Apply. Rated for Vacuum Service.

## **Specifications**

Manufacturer Spears
Box Quantity 5
Fitting Size 1-1/2
Package Quantity 1
Seal Type EPDM