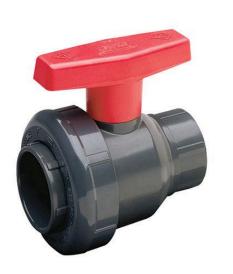

## 1/2 PVC Se Ball Valve (Soc) Viton

RG2432005G

## Details

This quarter-turn shut off valve is widely chosen for heavy duty use in industrial & chemical, turf & irrigation, and pool & spa applications. Available in IPS sizes 1/2" through 4" with choice of socket or threaded end connectors. Pressure Rating @ 73F (23C), Water 1/2" - 2" 235 psi. 3" - 4" 150 psi. Maximum Service Temperature PVC = 140F (60C); Temperature/Pressure De-ratings Apply. Rated for Vacuum Service.

## Specifications

| Manufacturer     | Spears |
|------------------|--------|
| Box Quantity     | 10     |
| Fitting Size     | 1/2    |
| Package Quantity | 1      |
| Seal Type        | Viton  |
|                  |        |