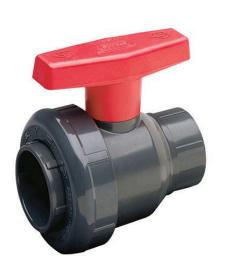

## 1 PVC Se Ball Valve (Soc) Viton

RG2432010G

## Details

This quarter-turn shut off valve is widely chosen for heavy duty use in industrial & chemical, turf & irrigation, and pool & spa applications. Available in IPS sizes 1/2" through 4" with choice of socket or threaded end connectors. Pressure Rating @ 73F (23C), Water 1/2" - 2" 235 psi. 3" - 4" 150 psi. Maximum Service Temperature PVC = 140F (60C); Temperature/Pressure De-ratings Apply. Rated for Vacuum Service.