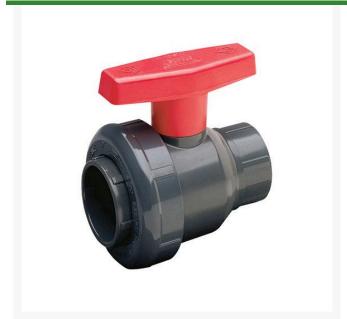

## 2 PVC Se Ball Valve (Soc) Viton

RG2432020G

## **Details**

This quarter-turn shut off valve is widely chosen for heavy duty use in industrial & chemical, turf & irrigation, and pool & spa applications. Available in IPS sizes 1/2" through 4" with choice of socket or threaded end connectors. Pressure Rating @ 73F (23C), Water 1/2" - 2" 235 psi. 3" - 4" 150 psi. Maximum Service Temperature PVC = 140F (60C); Temperature/Pressure De-ratings Apply. Rated for Vacuum Service.

## **Specifications**

ManufacturerSpearsBox Quantity5Fitting Size2Package Quantity1Seal TypeViton