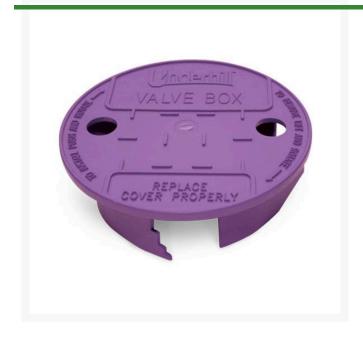

# **Underhill Versalid 6in Universal Valve Box Lid - Purple For Non-Potable Water Use**

RG244

### **Details**

An easy solution for broken or missing valve box lids. No need to guess what brand of buried box and no need to dig it up to find out. The VersaLid locking system fits all 6in and 7in round valve boxes. Features greater top-load strength and more UV-resistant than structural foam lids. Purple for nonpotable/reclaimed water. 6in - 7in. Purple

- Universal Fits all 6" or 7" Valve Boxes
- Durable Top Load Strength
- UV-Resistant
- Purple for Non-potable/reclaimed Water

### **Specifications**

Manufacturer Underhill Color Purple Lid Diameter 6 in