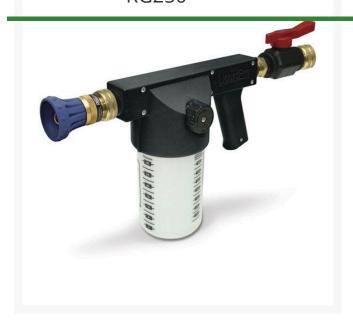

## Details

"Paint" your turf with liquid wetting agent, fertilizers or micro nutrients and cover 1000 square feet in less than a minute. The Liquid Pro applicator gun comes complete with the Precision "Cloudburst" syringe nozzle for uniform coverage or the RainPro shower head nozzle for soaking turf or other landscape. This siphon/mixing system is lightweight, chemical-resistant and UV-protected. An adjustable metering dial offers 10 additive settings including "Water Only". On/Off control. The high-density 1 quart polybottle features easy-to-read measurements in fluid ounces and milliliters. 35+ GPM. Pistol grip handle. Works with 3/4" and 1" hose.