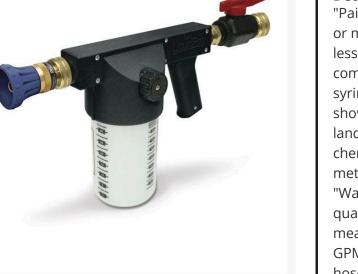

Underhill Liquidpro Wetting Agent Applicator Gun - Control On/Off -Shower Head Nozzle - High Flow Plastic Valve - 3/4in Inlet + 1in MHT x 3/4in FHT Adapter

Details

RG251

"Paint" your turf with liquid wetting agent, fertilizers or micro nutrients and cover 1000 square feet in less than a minute. The Liquid Pro applicator gun comes complete with the Precision "Cloudburst" syringe nozzle for uniform coverage or the RainPro shower head nozzle for soaking turf or other landscape. This siphon/mixing system is lightweight, chemical-resistant and UV-protected. An adjustable metering dial offers 10 additive settings including "Water Only". On/Off control. The high-density 1 quart polybottle features easy-to-read measurements in fluid ounces and milliliters. 35+ GPM. Pistol grip handle. Works with 3/4" and 1" hose.