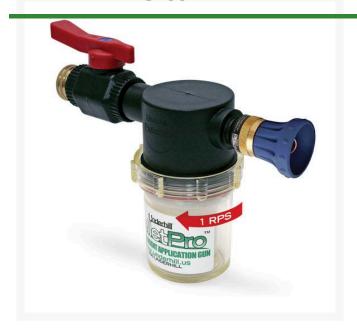

## Underhill Pelletpro Wetting Agent Applicator Gun - Control On/Off -Cloudburst Nozzle - High Flow Plastic Valve & 3/4in MHT x Quick Connect

**RG255** 

#### **Details**

Applicator gun for solid wetting agent tablets. This heavy-duty surfactant applicator, high-flow valve and Precision Cloudburst nozzle combo comprises the finest wetting agent gun available. PelletPro accepts all wetting agent tablets and provides a high volume, yet soft spray for watering or applying surfactants to tight, hydrophobic soils. Features 35+ GPM to get the job done faster; ultra Heavy-Duty construction: brass fittings, aircraft aluminum, stainless steel, precision engineered glass. Pellet rotation (1 RPS) evenly dissolves/applies tablets. 3/4" Quick Connect adapter included.

- Includes 1" FHT x 3/4" MHT brass adapter
- PelletPro works with both 3/4' and 1' hoses
- On / Off Control
- Precision "Cloudburst" Nozzle: Large droplets, fan pattern
- Heavy-duty construction; brass fittings, aircraft aluminum, stainless steel
- 35+ GPM