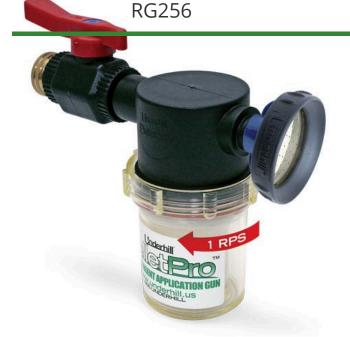

# Underhill Pelletpro Wetting Agent Applicator Gun - Control On/Off Shower Head Nozzle - High Flow Plastic Valve - 3/4in Inlet + 3/4in MHT x 1in FHT Adapter

### Details

Applicator gun for solid wetting agent tablets. This heavy-duty surfactant applicator, high-flow valve and Precision RainPro nozzle combo comprises the finest wetting agent gun available. PelletPro accepts all wetting agent tablets and provides a high volume, yet soft spray for watering or applying surfactants to tight, hydrophobic soils. Features 35+ GPM to get the job done faster; ultra Heavy-Duty construction: brass fittings, aircraft aluminum, stainless steel, precision engineered glass. Pellet rotation (1 RPS) evenly dissolves/applies tablets. 1in FHT x 3/4in MHT adapter included.

- PelletPro Applicator w/RainPro Nozzle and 1in FHTx 3/4in MHT Adapter
- Precision "Cloudburst" Nozzle: Large droplets, fan pattern
- On / Off control
- PelletPro works with both 3/4in and 1in hoses