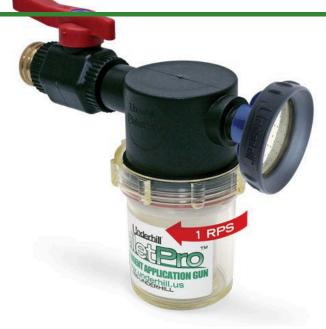

## Underhill Pelletpro Wetting Agent Applicator Gun - Control On/Off -Shower Head Nozzle - High Flow Plastic Valve & 3/4in MHT x Quick Connect

#### **Details**

Applicator gun for solid wetting agent tablets. This heavy-duty surfactant applicator, high-flow valve and Precision RainPro nozzle combo comprises the finest wetting agent gun available. PelletPro accepts all wetting agent tablets and provides a high volume, yet soft spray for watering or applying surfactants to tight, hydrophobic soils. Features 35+ GPM to get the job done faster; ultra Heavy-Duty construction: brass fittings, aircraft aluminum, stainless steel, precision engineered glass. Pellet rotation (1 RPS) evenly dissolves/applies tablets. 3/4" Quick Connect adapter included.

- Applicator gun with RainPro Nozzle, 3/4" quick connect
- Precision "cloudburst" Nozzle: Large droplets, fan pattern
- Includes 1" FHT x 3/4" MHT brass adapter
- Works with both 3/4' and 1' hoses
- Heavy-duty contruction; brass fittings, aircraft aluminum, stainless steel
- On/Off control