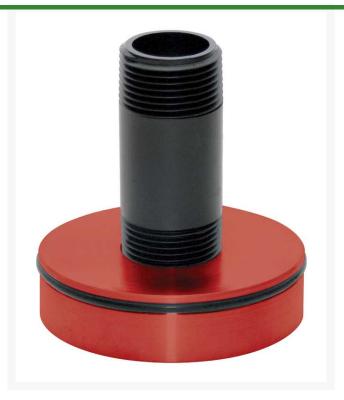

## Details

Transform your Toro 1" electric valve-in-head sprinklers into a hose tap. This all metal sprinkler hose adapter is ideal for fast connection when a quick-coupler or hose bib is not available. Made of long life anodized aircraft aluminum. Color coded for easy sprinkler manufacturer identification. Includes metal disc, o-ring, and riser (nipple). Brass swivel sold separately.

- Converts valve-in-head sprinklers to hose tap
- Made of long-lasting anodized aircraft aluminum
- Color coded for easy identification
- Brass swivel sold separately
- Metal disc, O-ring and riser (nipple) included