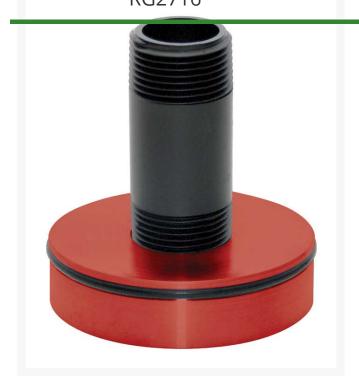

## Underhill Hosetap Adapter - with 4in Riser (Nipple) 1in NPT Threads - Fits All Toro 650 - 680 - 750 - 780 - 850 - 880 and Dt Series Golf Sprinklers with 1-1/2in

Inlet RG2716

## Details

Transform your Toro or Rain Bird electric valve-inhead sprinklers into a hose tap. This all metal sprinkler hose adapter is ideal for fast connection when a quick-coupler or hose bib is not available. Made of long life anodized aircraft aluminum. Color coded for easy sprinkler manufacturer identification. Includes metal disc, o-ring, and riser (nipple). Brass swivel sold separately.