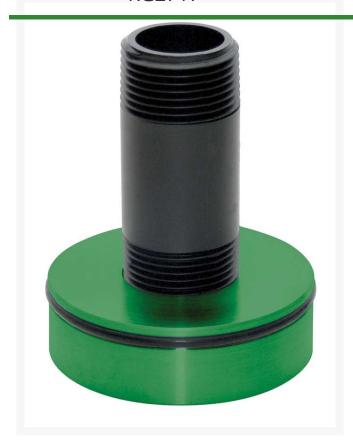

## Underhill Hosetap Adapter - with 4in Riser (Nipple) 1in NPT Threads - Fits All Rain Bird Eagle 700 Series Golf Sprinklers

RG2717

## **Details**

Transform your Toro or Rain Bird electric valve-inhead sprinklers into a hose tap. This all metal sprinkler hose adapter is ideal for fast connection when a quick-coupler or hose bib is not available. Made of long life anodized aircraft aluminum. Color coded for easy sprinkler manufacturer identification. Includes metal disc, o-ring, and riser (nipple). Brass swivel sold separately.