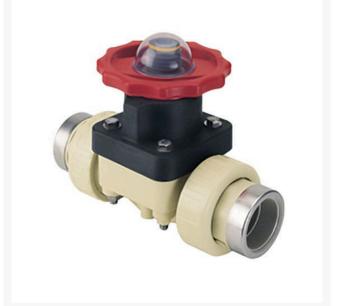

## **1 Gfpp Dphgm Valve EPDM w/SS Rng** RG2721010PSR

## Details

This full-featured valve is engineered to provide accurate throttling control and shutoff for industrial, chemical and water treatment applications. Weir type design eliminates entrapped fluids in valve and is excellent for handling liquids with suspended solids, viscous fluids and slurries. Available in PVC, CPVC and Glass Filled Polypropylene with a variety of Diaphragm material options. PVC & CPVC 1/2" - 2" valves with Flanged Body, Spigot Body or True Union style Socket & Thread ends or Optional Special Reinforced (SR) Threads, and sizes 2-1/2" - 8" with Flanged Body. Polypropylene 1/2" - 2" valves with True Union style Special Reinforced (SR) Threaded ends and sizes 2-1/2" - 8" with Flanged Body.