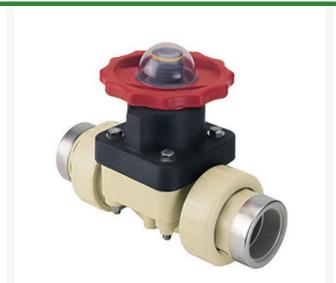

## 1-1/4 Gfpp Dphgm Valve EPDM w/SS Rn RG2721012PSR

## **Details**

This full-featured valve is engineered to provide accurate throttling control and shutoff for industrial, chemical and water treatment applications. Weir type design eliminates entrapped fluids in valve and is excellent for handling liquids with suspended solids, viscous fluids and slurries. Available in PVC, CPVC and Glass Filled Polypropylene with a variety of Diaphragm material options. PVC & CPVC 1/2" - 2" valves with Flanged Body, Spigot Body or True Union style Socket & Thread ends or Optional Special Reinforced (SR) Threads, and sizes 2-1/2" - 8" with Flanged Body. Polypropylene 1/2" - 2" valves with True Union style Special Reinforced (SR) Threaded ends and sizes 2-1/2" - 8" with Flanged Body.