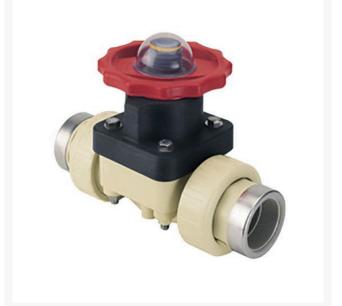

## 2 Gfpp Dphgm Valve EPDM w/SS Rng RG2721020PSR

## Details

This full-featured valve is engineered to provide accurate throttling control and shutoff for industrial, chemical and water treatment applications. Weir type design eliminates entrapped fluids in valve and is excellent for handling liquids with suspended solids, viscous fluids and slurries. Available in PVC, CPVC and Glass Filled Polypropylene with a variety of Diaphragm material options. PVC & CPVC 1/2" - 2" valves with Flanged Body, Spigot Body or True Union style Socket & Thread ends or Optional Special Reinforced (SR) Threads, and sizes 2-1/2" - 8" with Flanged Body. Polypropylene 1/2" - 2" valves with True Union style Special Reinforced (SR) Threaded ends and sizes 2-1/2" - 8" with Flanged Body.