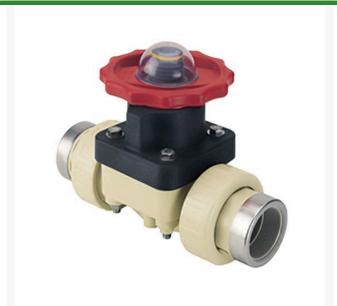

## 3/4 Gfpp Ptfe Dpghm Valve EPDM w/SS RG2721T007PSR

## **Details**

This full-featured valve is engineered to provide accurate throttling control and shutoff for industrial, chemical and water treatment applications. Weir type design eliminates entrapped fluids in valve and is excellent for handling liquids with suspended solids, viscous fluids and slurries. Available in PVC, CPVC and Glass Filled Polypropylene with a variety of Diaphragm material options. PVC & CPVC 1/2" - 2" valves with Flanged Body, Spigot Body or True Union style Socket & Thread ends or Optional Special Reinforced (SR) Threads, and sizes 2-1/2" - 8" with Flanged Body. Polypropylene 1/2" - 2" valves with True Union style Special Reinforced (SR) Threaded ends and sizes 2-1/2" - 8" with Flanged Body.

## **Specifications**

Manufacturer **Spears** Seal Type **EPDM** 

TURF MACHINERY SPARES LTD

3a Monument Way West Woking, GU21 5EN