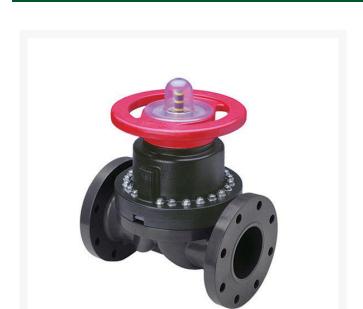

## **3/4 PVC Diaphragm Valve Flg EPDM** RG2723007

## **Details**

This full-featured PVC valve is engineered to provide accurate throttling control and shutoff for industrial, chemical and water treatment applications. Weirtype design eliminates entrapped fluids in valve and is excellent for handling liquids with suspended solids, viscous fluids and slurries. Available with a variety of Diaphragm material options. Easy-grip, high-impact polypropylene handwheel. Built-in, clear-view position indicator. Stainless steel external hardware.