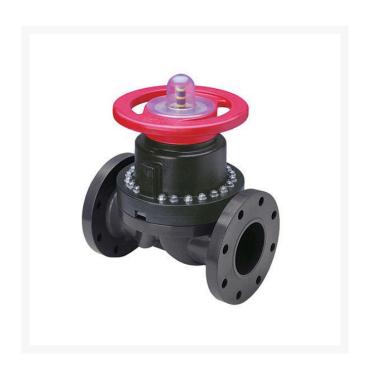

## 1/2 PVC Diaphragm Valve Flg EPDM

RG2723005

## **Details**

This full-featured PVC valve is engineered to provide accurate throttling control and shutoff for industrial, chemical and water treatment applications. Weirtype design eliminates entrapped fluids in valve and is excellent for handling liquids with suspended solids, viscous fluids and slurries. Available with a variety of Diaphragm material options. Easy-grip, high-impact polypropylene handwheel. Built-in, clear-view position indicator. Stainless steel external hardware.

## **Specifications**

Manufacturer Spears
Fitting Size 1/2
Seal Type EPDM