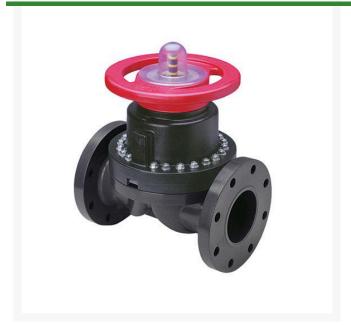

## 1-1/2 PVC Dphgm Valve Flg w/EPDM

RG2723015

## **Details**

This full-featured PVC valve is engineered to provide accurate throttling control and shutoff for industrial, chemical and water treatment applications. Weirtype design eliminates entrapped fluids in valve and is excellent for handling liquids with suspended solids, viscous fluids and slurries. Available with a variety of Diaphragm material options. Easy-grip, high-impact polypropylene handwheel. Built-in, clear-view position indicator. Stainless steel external hardware.

## **Specifications**

Manufacturer Spears
Fitting Size 1-1/2
Seal Type EPDM

3a Monument Way West Woking, GU21 5EN 01483 764467

https://turfmachinery.rrproducts.com/