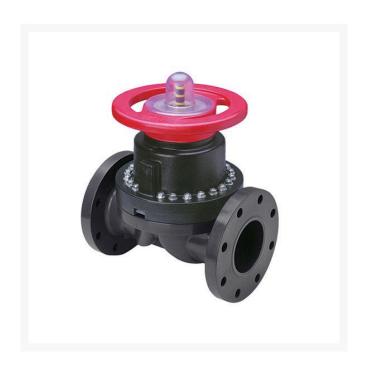

## 2 PVC Dphgm Valve Flg w/EPDM

RG2723020

## **Details**

This full-featured PVC valve is engineered to provide accurate throttling control and shutoff for industrial, chemical and water treatment applications. Weirtype design eliminates entrapped fluids in valve and is excellent for handling liquids with suspended solids, viscous fluids and slurries. Available with a variety of Diaphragm material options. Easy-grip, high-impact polypropylene handwheel. Built-in, clear-view position indicator. Stainless steel external hardware.

## **Specifications**

Manufacturer Spears
Fitting Size 2
Seal Type EPDM

RDM Parts / Turf Machinery Spares LTD
3a Monument Way West Woking, GU21 5EN
01483 764467