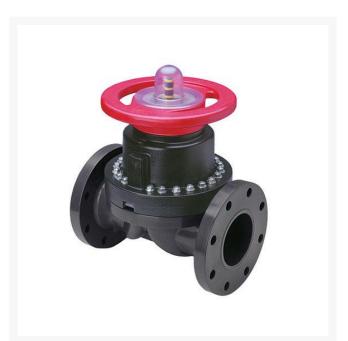

## **3 PVC Dphgm Valve Flg EPDM**

RG2723030

## Details

This full-featured PVC valve is engineered to provide accurate throttling control and shutoff for industrial, chemical and water treatment applications. Weirtype design eliminates entrapped fluids in valve and is excellent for handling liquids with suspended solids, viscous fluids and slurries. Available with a variety of Diaphragm material options. Easy-grip, high-impact polypropylene handwheel. Built-in, clear-view position indicator. Stainless steel external hardware.