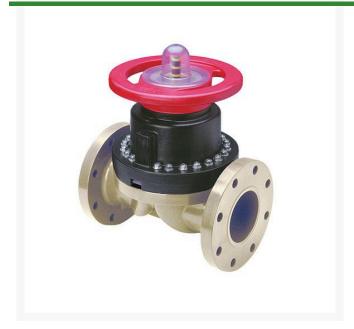

## **Details**

This full-featured valve is engineered to provide accurate throttling control and shutoff for industrial, chemical and water treatment applications. Weir type design eliminates entrapped fluids in valve and is excellent for handling liquids with suspended solids, viscous fluids and slurries. Available in PVC, CPVC and Glass Filled Polypropylene with a variety of Diaphragm material options. PVC & CPVC 1/2" - 2" valves with Flanged Body, Spigot Body or True Union style Socket & Thread ends or Optional Special Reinforced (SR) Threads, and sizes 2-1/2" - 8" with Flanged Body. Polypropylene 1/2" - 2" valves with True Union style Special Reinforced (SR) Threaded ends and sizes 2-1/2" - 8" with Flanged Body.