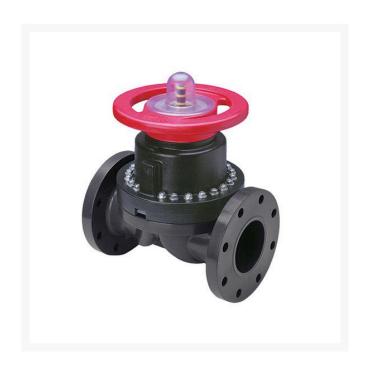

## 4 PVC Dphgm Valve Flg EPDM

RG2723040

## **Details**

This full-featured PVC valve is engineered to provide accurate throttling control and shutoff for industrial, chemical and water treatment applications. Weirtype design eliminates entrapped fluids in valve and is excellent for handling liquids with suspended solids, viscous fluids and slurries. Available with a variety of Diaphragm material options. Easy-grip, high-impact polypropylene handwheel. Built-in, clear-view position indicator. Stainless steel external hardware.

## **Specifications**

Manufacturer Spears Seal Type EPDM

RDM Parts / Turf Machinery Spares LTD 3a Monument Way West Woking, GU21 5EN 01483 764467

https://turfmachinery.rrproducts.com/