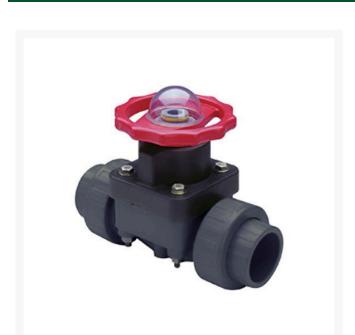

## **3/4 CPVC Diaphragm Valve EPDM** RG2729007C

## **Details**

This full-featured valve is engineered to provide accurate throttling control and shutoff for industrial, chemical and water treatment applications. Weir type design eliminates entrapped fluids in valve and is excellent for handling liquids with suspended solids, viscous fluids and slurries. Available in PVC, CPVC and Glass Filled Polypropylene with a variety of Diaphragm material options. PVC & CPVC 1/2" - 2" valves with Flanged Body, Spigot Body or True Union style Socket & Thread ends or Optional Special Reinforced (SR) Threads, and sizes. 2-1/2" - 8" with Flanged Body. Polypropylene 1/2" - 2" valves with True Union style Special Reinforced (SR) Threaded ends and sizes 2-1/2" - 8" with Flanged Body.

## **Specifications**

Manufacturer Spears Seal Type EPDM

RDM Parts / Turf Machinery Spares LTD
3a Monument Way West Woking, GU21 5EN
01483 764467

https://turfmachinery.rrproducts.com/