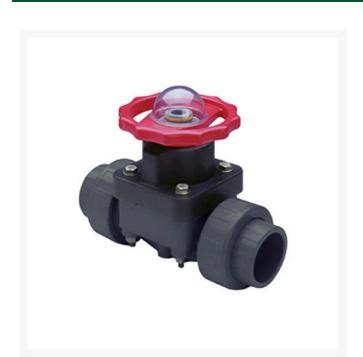

## **1-1/2 CPVC Diaphragm Valve EPDM** RG2729015C

## **Details**

This full-featured valve is engineered to provide accurate throttling control and shutoff for industrial, chemical and water treatment applications. Weir type design eliminates entrapped fluids in valve and is excellent for handling liquids with suspended solids, viscous fluids and slurries. Available in PVC, CPVC and Glass Filled Polypropylene with a variety of Diaphragm material options. PVC & CPVC 1/2" - 2" valves with Flanged Body, Spigot Body or True Union style Socket & Thread ends or Optional Special Reinforced (SR) Threads, and sizes. 2-1/2" - 8" with Flanged Body. Polypropylene 1/2" - 2" valves with True Union style Special Reinforced (SR) Threaded ends and sizes 2-1/2" - 8" with Flanged Body.

## **Specifications**

Manufacturer Spears
Fitting Size 1-1/2
Seal Type EPDM

RDM Parts / Turf Machinery Spares LTD
3a Monument Way West Woking, GU21 5EN
01483 764467

https://turfmachinery.rrproducts.com/