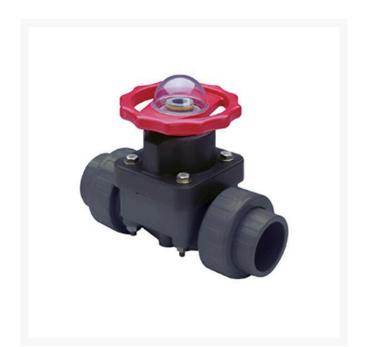

## 3/4 PVC Ptfe Diaphragm Valve EPDM

## Details

This full-featured valve is engineered to provide accurate throttling control and shutoff for industrial, chemical and water treatment applications. Weir type design eliminates entrapped fluids in valve and is excellent for handling liquids with suspended solids, viscous fluids and slurries. Available in PVC, CPVC and Glass Filled Polypropylene with a variety of Diaphragm material options. PVC & CPVC 1/2" - 2" valves with Flanged Body, Spigot Body or True Union style Socket & Thread ends or Optional Special Reinforced (SR) Threads, and sizes 2-1/2" - 8" with Flanged Body. Polypropylene 1/2" - 2" valves with True Union style Special Reinforced (SR) Threaded ends and sizes 2-1/2" - 8" with Flanged Body. Pressure Rating @ 73F (23C), Water 1/2" - 2"235 psi 1/2" - 4" Flanged & Valves w/PTFE Diaphragms 150 psi 6"100 psi 8"75 psi Maximum Service Temperature PVC = 140F (60C) CPVC = 200F (93C) PP = 180F (82C) Temperature/Pressure De-ratings Apply. No Lubricants in Media Contact Area.