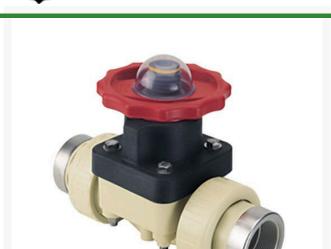

## 1/2 Gfpp Dphgm Valve Viton w/SS Rng RG2731005PSR

## **Details**

This full-featured valve is engineered to provide accurate throttling control and shutoff for industrial, chemical and water treatment applications. Weir type design eliminates entrapped fluids in valve and is excellent for handling liquids with suspended solids, viscous fluids and slurries. Available in PVC, CPVC and Glass Filled Polypropylene with a variety of Diaphragm material options. PVC & CPVC 1/2" - 2" valves with Flanged Body, Spigot Body or True Union style Socket & Thread ends or Optional Special Reinforced (SR) Threads, and sizes 2-1/2" - 8" with Flanged Body. Polypropylene 1/2" - 2" valves with True Union style Special Reinforced (SR) Threaded ends and sizes 2-1/2" - 8" with Flanged Body.