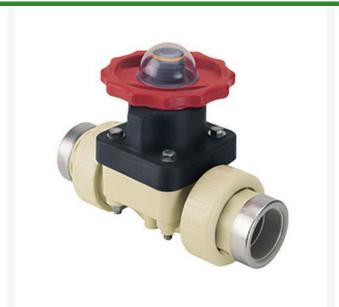

## 1 Gfpp Dphgm Valve Viton w/SS Rng RG2731010PSR

## **Details**

This full-featured valve is engineered to provide accurate throttling control and shutoff for industrial, chemical and water treatment applications. Weir type design eliminates entrapped fluids in valve and is excellent for handling liquids with suspended solids, viscous fluids and slurries. Available in PVC, CPVC and Glass Filled Polypropylene with a variety of Diaphragm material options. PVC & CPVC 1/2" - 2" valves with Flanged Body, Spigot Body or True Union style Socket & Thread ends or Optional Special Reinforced (SR) Threads, and sizes 2-1/2" - 8" with Flanged Body. Polypropylene 1/2" - 2" valves with True Union style Special Reinforced (SR) Threaded ends and sizes 2-1/2" - 8" with Flanged Body.

## **Specifications**

Manufacturer Spears
Fitting Size 1
Seal Type Viton

**TURF MACHINERY SPARES LTD** 

3a Monument Way West Woking, GU21 5EN 01483 764467

https://turfmachinery.rrproducts.com/