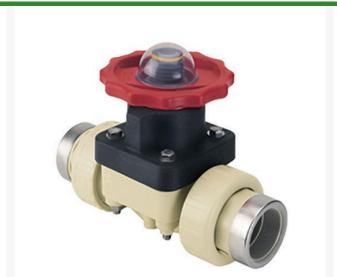

## 1 Gfpp Vtf Dphgm Valve Viton w/SS R RG2731VT010PSR

## **Details**

This full-featured valve is engineered to provide accurate throttling control and shutoff for industrial, chemical and water treatment applications. Weir type design eliminates entrapped fluids in valve and is excellent for handling liquids with suspended solids, viscous fluids and slurries. Available in PVC, CPVC and Glass Filled Polypropylene with a variety of Diaphragm material options. PVC & CPVC 1/2" - 2" valves with Flanged Body, Spigot Body or True Union style Socket & Thread ends or Optional Special Reinforced (SR) Threads, and sizes 2-1/2" - 8" with Flanged Body. Polypropylene 1/2" - 2" valves with True Union style Special Reinforced (SR) Threaded ends and sizes 2-1/2" - 8" with Flanged Body.