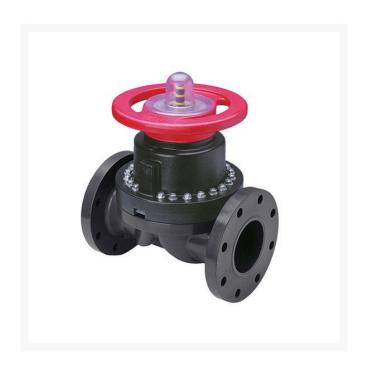

## 1 PVC Dphgm Valve Flg w/Viton

## **Details**

This full-featured PVC valve is engineered to provide accurate throttling control and shutoff for industrial, chemical and water treatment applications. Weirtype design eliminates entrapped fluids in valve and is excellent for handling liquids with suspended solids, viscous fluids and slurries. Available with a variety of Diaphragm material options. Easy-grip, high-impact polypropylene handwheel. Built-in, clear-view position indicator. Stainless steel external hardware.