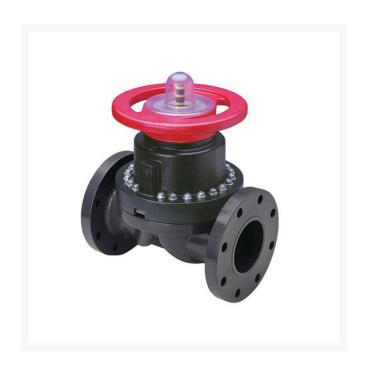

## 1-1/4 PVC Dphgm Valve Flg w/Viton

RG2733012

## **Details**

This full-featured PVC valve is engineered to provide accurate throttling control and shutoff for industrial, chemical and water treatment applications. Weirtype design eliminates entrapped fluids in valve and is excellent for handling liquids with suspended solids, viscous fluids and slurries. Available with a variety of Diaphragm material options. Easy-grip, high-impact polypropylene handwheel. Built-in, clear-view position indicator. Stainless steel external hardware.