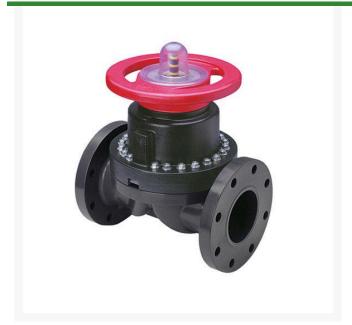

## **Details**

This full-featured PVC valve is engineered to provide accurate throttling control and shutoff for industrial, chemical and water treatment applications. Weirtype design eliminates entrapped fluids in valve and is excellent for handling liquids with suspended solids, viscous fluids and slurries. Available with a variety of Diaphragm material options. Easy-grip, high-impact polypropylene handwheel. Built-in, clear-view position indicator. Stainless steel external hardware.

## **Specifications**

Manufacturer Spears
Fitting Size 1-1/2
Seal Type Viton

3a Monument Way West Woking, GU21 5EN

https://turfmachinery.rrproducts.com/