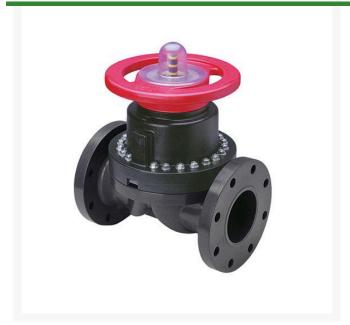

## 1-1/2 PVC Ptfe Line Dphgm Valve Flg

## **Details**

This full-featured PVC valve is engineered to provide accurate throttling control and shutoff for industrial, chemical and water treatment applications. Weirtype design eliminates entrapped fluids in valve and is excellent for handling liquids with suspended solids, viscous fluids and slurries. Available with a variety of Diaphragm material options. Easy-grip, high-impact polypropylene handwheel. Built-in, clear-view position indicator. Stainless steel external hardware.

## **Specifications**

Manufacturer Spears
Fitting Size 1-1/2
Seal Type EPDM

**TURF MACHINERY SPARES LTD** 

3a Monument Way West Woking, GU21 5EN 01483 764467

https://turfmachinery.rrproducts.com/