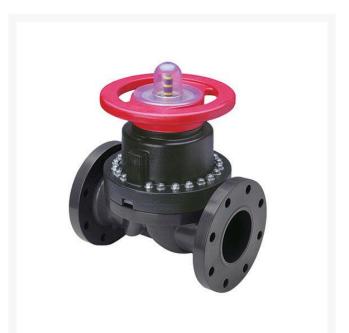

## Details

This full-featured PVC valve is engineered to provide accurate throttling control and shutoff for industrial, chemical and water treatment applications. Weirtype design eliminates entrapped fluids in valve and is excellent for handling liquids with suspended solids, viscous fluids and slurries. Available with a variety of Diaphragm material options. Easy-grip, high-impact polypropylene handwheel. Built-in, clear-view position indicator. Stainless steel external hardware.