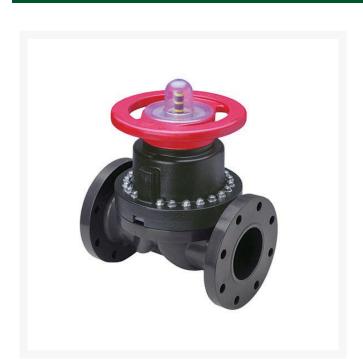

## **3/4 PVC/Vtf Line Dphgm Valve Flg** RG2793VT007

## **Details**

This full-featured PVC valve is engineered to provide accurate throttling control and shutoff for industrial, chemical and water treatment applications. Weirtype design eliminates entrapped fluids in valve and is excellent for handling liquids with suspended solids, viscous fluids and slurries. Available with a variety of Diaphragm material options. Easy-grip, high-impact polypropylene handwheel. Built-in, clear-view position indicator. Stainless steel external hardware.

## **Specifications**

Manufacturer Spears Seal Type Viton

RDM Parts / Turf Machinery Spares LTD
3a Monument Way West Woking, GU21 5EN
01483 764467

https://turfmachinery.rrproducts.com/