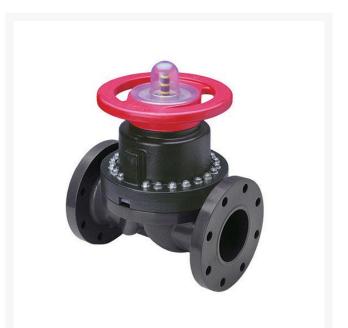

## 1 PVC/Vtf Line Dphgm Valve Flg

RG2793VT010

## Details

This full-featured PVC valve is engineered to provide accurate throttling control and shutoff for industrial, chemical and water treatment applications. Weirtype design eliminates entrapped fluids in valve and is excellent for handling liquids with suspended solids, viscous fluids and slurries. Available with a variety of Diaphragm material options. Easy-grip, high-impact polypropylene handwheel. Built-in, clear-view position indicator. Stainless steel external hardware.

## Specifications

| Manufacturer | Spears |
|--------------|--------|
| Fitting Size | 1      |
| Seal Type    | Viton  |