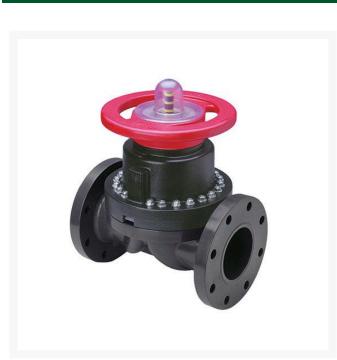

## 1-1/4 PVC/Vtf Line Dphgm Valve Flg

RG2793VT012

## Details

This full-featured PVC valve is engineered to provide accurate throttling control and shutoff for industrial, chemical and water treatment applications. Weirtype design eliminates entrapped fluids in valve and is excellent for handling liquids with suspended solids, viscous fluids and slurries. Available with a variety of Diaphragm material options. Easy-grip, high-impact polypropylene handwheel. Built-in, clear-view position indicator. Stainless steel external hardware.