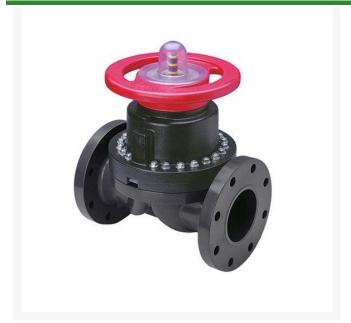

## 1-1/2 PVC/Vtf Line Dphgm Valve Flg

## **Details**

This full-featured PVC valve is engineered to provide accurate throttling control and shutoff for industrial, chemical and water treatment applications. Weirtype design eliminates entrapped fluids in valve and is excellent for handling liquids with suspended solids, viscous fluids and slurries. Available with a variety of Diaphragm material options. Easy-grip, high-impact polypropylene handwheel. Built-in, clear-view position indicator. Stainless steel external hardware.

## **Specifications**

Manufacturer Spears
Fitting Size 1-1/2
Seal Type Viton

**TURF MACHINERY SPARES LTD** 

3a Monument Way West Woking, GU21 5EN 01483 764467

https://turfmachinery.rrproducts.com/