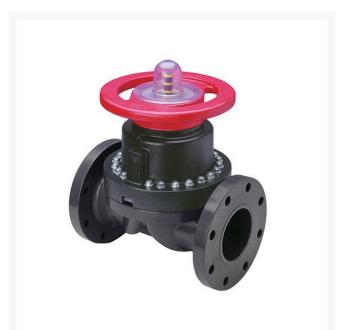

## 4 PVC/Vtf Dphgm Valve Flg

RG2793VT040

## Details

This full-featured PVC valve is engineered to provide accurate throttling control and shutoff for industrial, chemical and water treatment applications. Weirtype design eliminates entrapped fluids in valve and is excellent for handling liquids with suspended solids, viscous fluids and slurries. Available with a variety of Diaphragm material options. Easy-grip, high-impact polypropylene handwheel. Built-in, clear-view position indicator. Stainless steel external hardware.