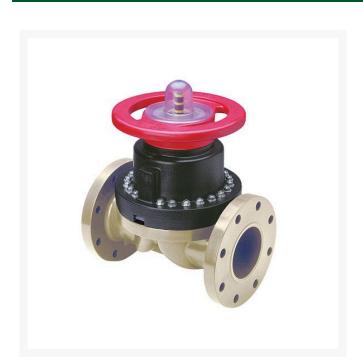

## **4 Gfpp/Vtf Dphgm Valve Flg** RG2793VT040P

## **Details**

This full-featured valve is engineered to provide accurate throttling control and shutoff for industrial, chemical and water treatment applications. Weir type design eliminates entrapped fluids in valve and is excellent for handling liquids with suspended solids, viscous fluids and slurries. Available in PVC, CPVC and Glass Filled Polypropylene with a variety of Diaphragm material options. PVC & CPVC 1/2" - 2" valves with Flanged Body, Spigot Body or True Union style Socket & Thread ends or Optional Special Reinforced (SR) Threads, and sizes 2-1/2" - 8" with Flanged Body. Polypropylene 1/2" - 2" valves with True Union style Special Reinforced (SR) Threaded ends and sizes 2-1/2" - 8" with Flanged Body.