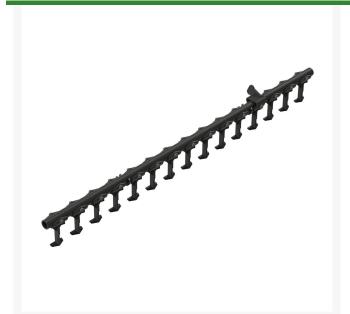

#### **Details**

The Mid-Mount Weeder Toolbar is designed with 15 cultivation-style tines to remove weeds and grass from unwanted areas before raking or to level sand eliminating washboarding. Use with R08731G (Green) or R08731 (Red) Mid-Mount Toolbar.

- Removes unwanted weeds and grass
- Use to level sand elimating bumps or washboarding
- Use with Mid-Mount Toolbar System