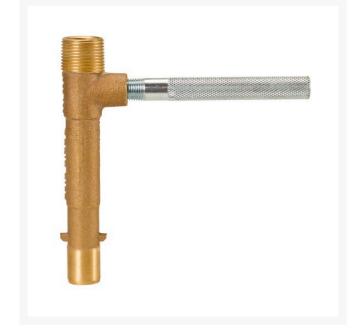

## Rain Bird Brass Quick Coupling Key -Double Lug 3RC 33D and 33NP RG33DK

## Details

Industrial-strength brass quick-coupling valves for convenient water access in potable and non-potable systems. Rugged, red brass construction for long life and reliable performance. Reliable operation with strong corrosion-resistant stainless steel spring.