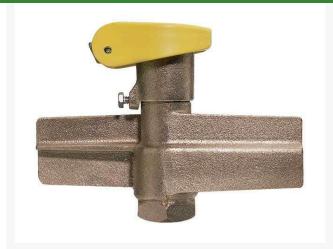

## **Quick Coupling Valve - 3/4 Purple Top** RG3NPAR

## Details

Lid stays closed by strong positive action spring. High visibility Tuff Top or brass lids available. Constructed of solid red brass for durability, economy, and recyclability. Available with Acme threaded outlet (QB44 Series only) (AT). Wrench flats at base for easy installation. Drain hole in body to minimize debris collection. Chevron-shaped wiper seal to reduce leakage around key while inserted. Flow ranges from 5 - 100 gpm. Handles pressures up to 150 psi. British version available (BS). Five-year warranty.