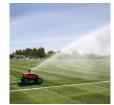

# Underhill Tracker Traveling Sprinkler -1in FHT - Full /Part Circle - 360' Pull Cable - Stake & Shutoff + 3/4INMPT x Quick Connect (See Page x For Hose Series)

Details

Supplement seasonal watering of 1/4 acre to 2 acre areas such as athletic fields, schools and golf course roughs where an underground system is impractical. Powered by water, with a 70 to 85 footwide path, this portable sprinkler system can irrigate an entire football field in just two passes. Pulls up to 360' of hose for 400' of irrigation length with automatic shut-off at end of pass. Full or partcircle sprinkler with 7mm (15-GPM) nozzle. Adjustable speed control 20-70 ft/hour. Includes 1" quick-connect adapter and anchor stake.