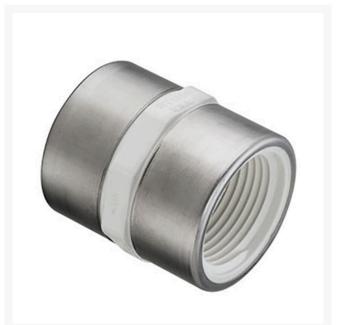

## 3/4 PVC Coupling (Srfpt) SCH40

RG430007SR

## Details

Threaded Brass Insert and Stainless Steel Collar are molded in place as an integral part of each fitting for superior strength. Secondary O-ring seal compensates for expansion and contraction variations between materials. Low profile design accommodates streamline installation. NOT FOR USE WITH COMPRESSED AIR OR GASES