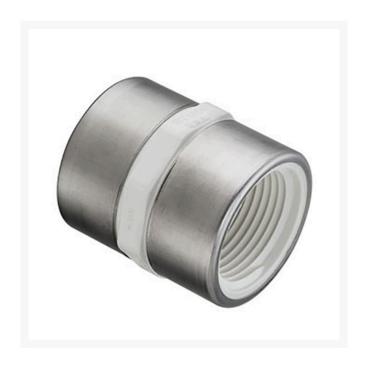

## 2 PVC Thd Coupling (Srfpt) SCH40

RG430020SR

## **Details**

Threaded Brass Insert and Stainless Steel Collar are molded in place as an integral part of each fitting for superior strength. Secondary O-ring seal compensates for expansion and contraction variations between materials. Low profile design accommodates streamline installation. NOT FOR USE WITH COMPRESSED AIR OR GASES