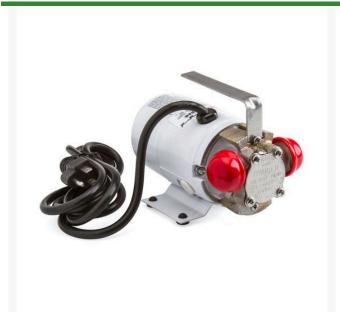

## **Centrifugal Pump - 115V** RG4360

## **Details**

This powerful, non-submersible, 115 volt AC pump delivers peak performance whenever you need to pump water. Instant self-priming allows for immediate delivery or instant emergency dewatering. When electrical power is not readily available, its potent 12 volt DC pump is ready to work. Simple but safe battery hook-up allows for immediate pumping capabilities. Reverse the poles and reverse the flow direction. Garden hose inlet.