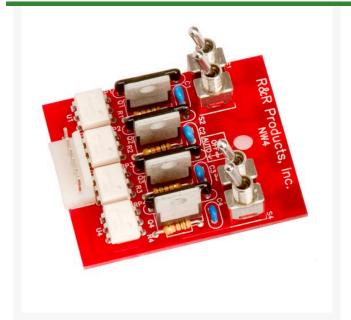

## **Standard 4 Station Triac Module**

RG5000

## **Details**

Direct Replacement Boards. No Tools Needed For Seamless Integration.

Installation: R&R Direct replacement - no additional tools needed for seamless integration. vs. OEM must replace the entire carrier in order to upgrade. Technical Features: R&R boards are equal or better electronic specifications Motorola triac switches. vs. OEM Problematic surface mount architecture. High Quality Switches(On-Off-Auto): R&R Yes. Epoxy sealed and oil lubricated with a limited lifetime warranty. vs OEM utilizes open slide style which are commonly found rusty/frozen and broken. Warranty: R&R 1 Year Warranty vs OEM Standard Parts Warranty.