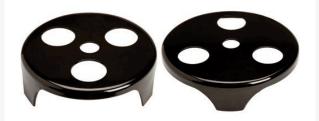

# Sprinkler Head Trimmer - 7-3/4" Dia. -Fits 1" Arbor RG5107

## Details

Steel cutters attach to a straight shaft string trimmer for a fast, uniform, oversized cut around sprinkler heads and control valve covers. One-piece formed steel design for extra durability. Use also for yardage marker installation or to trim around sand traps and bunkers.

- Extremely durable one-piece formed steel cutter
- Attach to brush cutter adaptable string trimmer
- Quickly cuts around sprinkler heads & control valve covers
- Use to install yardage markers
- Trims sand traps & bunkers
- 7-3/4 Fits 1" arbor